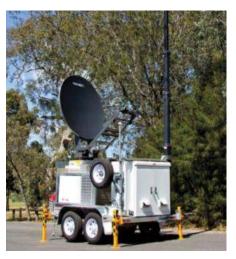

## Gurlibil – Telecommunications Trailer™

A complete telecommunications hub for rapid deployment in remote communities, mining camps and residential settlements built onto a sturdy four-wheel trailer, ready to be towed to site and made operational in the shortest possible time.

Main Satellite antenna with roof mounts and modem.

Secondary satellite communications unit (for telemetry and emergency telephony)

WiFi system with outdoor omnidirectional access point on 12 metre telescope mast with approximately 300 metre range. Supports "Voice-over-WiFi" connections for all major Australian mobile carriers. If you are out of range of a terrestrial mobile tower then the voice over WiFi connects you via satellite.

Satellite antenna for Australian VAST television broadcasting, with satellite receiver (requires registration).

All TV signals converted to IPTV for delivery over the Wi-Fi network.

Telecommunications Trailer™