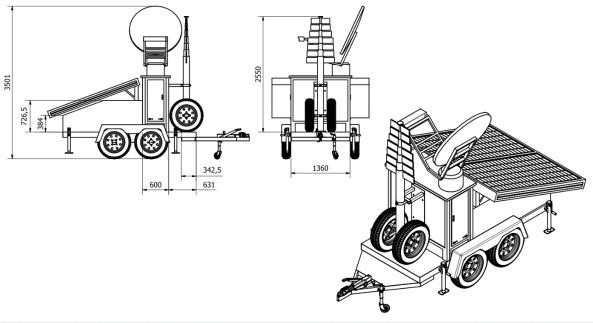

## Gurlibil – Telecommunications Trailer™

A complete telecommunications hub for rapid deployment in remote communities, mining camps and residential settlements built onto a sturdy four-wheel trailer, ready to be towed to site and made operational in the shortest possible time.

## **Gurlibil Telecommunications Trailer™ - Standard Inclusions**

Dual axle trailer – 2000 kg payload – Comes with 6 x Landcruiser rims with tyres and two spare tyre mounts.

Solar power systems with batteries, inverter and a connection point for a backup generator. (generator not included).

Main Satellite antenna with roof mounts and modem.

Secondary satellite communications unit (for telemetry and emergency telephony)

WiFi system with outdoor omnidirectional access point on 12 metre telescope mast with approximately 300 metre range. Supports "Voice-over-WiFi" connections for all major Australian mobile carriers. If you are out of range of a terrestrial mobile tower then the voice over WiFi connects you via satellite.