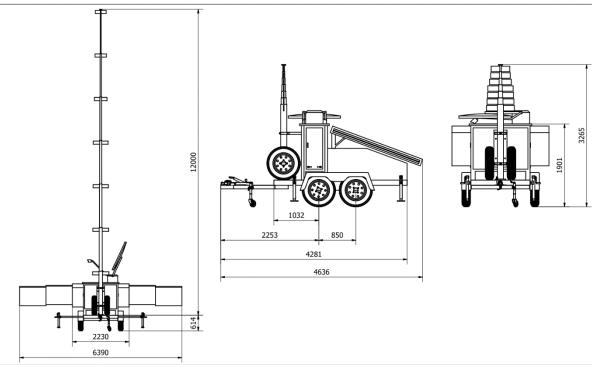

Main Satellite antenna with roof mounts and modem.

Secondary satellite communications unit (for telemetry and emergency telephony)

WiFi system with outdoor omnidirectional access point on 12 metre telescope mast with approximately 300 metre range. Supports "Voice-over-WiFi" connections for all major Australian mobile carriers. If you are out of range of a terrestrial mobile tower then the voice over WiFi connects you via satellite.

## **Gurlibil Telecommunications Trailer™ - Standard Inclusions**

Dual axle trailer – 2000 kg payload – Comes with 6 x Landcruiser rims with tyres and two spare tyre mounts.

Solar power systems with batteries, inverter and a connection point for a backup generator. (generator not included).