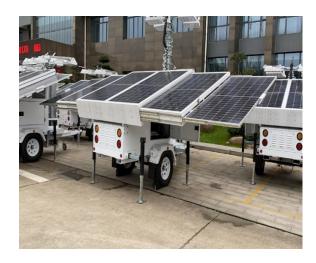

Self-contained. Running from solar panels and batteries. Strong community WiFi antenna with coverage to handheld devices with up to 300 metre radius. Provides broadband Internet services and Voice-over-Wi-Fi for mobile phone services.

## **Gurlibil Telecommunications Trailer™ - Standard Inclusions**

Dual axle trailer – 2000 kg payload – Comes with 6 x Landcruiser rims with tyres and two spare tyre mounts.

Solar power systems with batteries, inverter and a connection point for a backup generator. (generator not included).